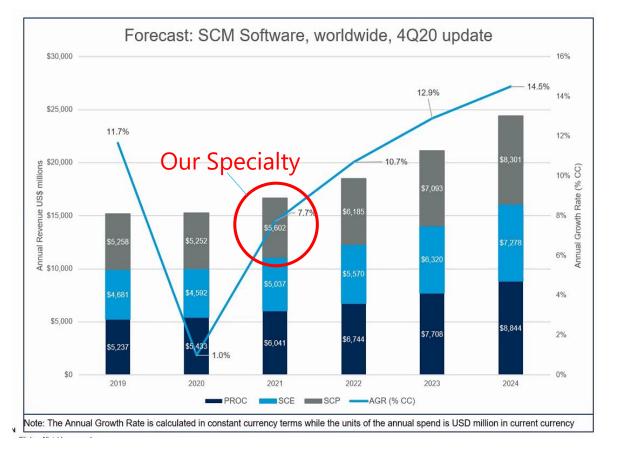

#### Market Forecast Through 2024

The Supply Chain Management (SCM) Software market exceeded \$15 billion in total revenue in 2019 and is expected to **exceed \$24 billion by 2024**.

This represents a CAGR of 10% through 2024.