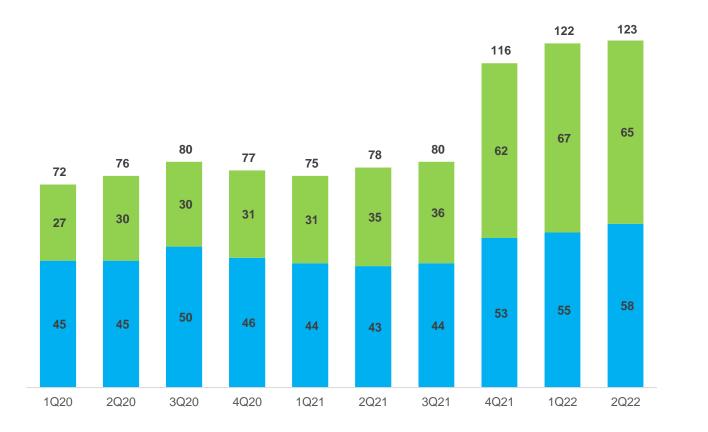

### Improved Visibility from Backlog Growth

Remaining Performance Obligation (RPO) in \$MMs

In 2Q 2022

RPO was +58% y/y

Short-term +34% y/y Long-term +87% y/y

■ Short-term RPO ■ Long-term RPO