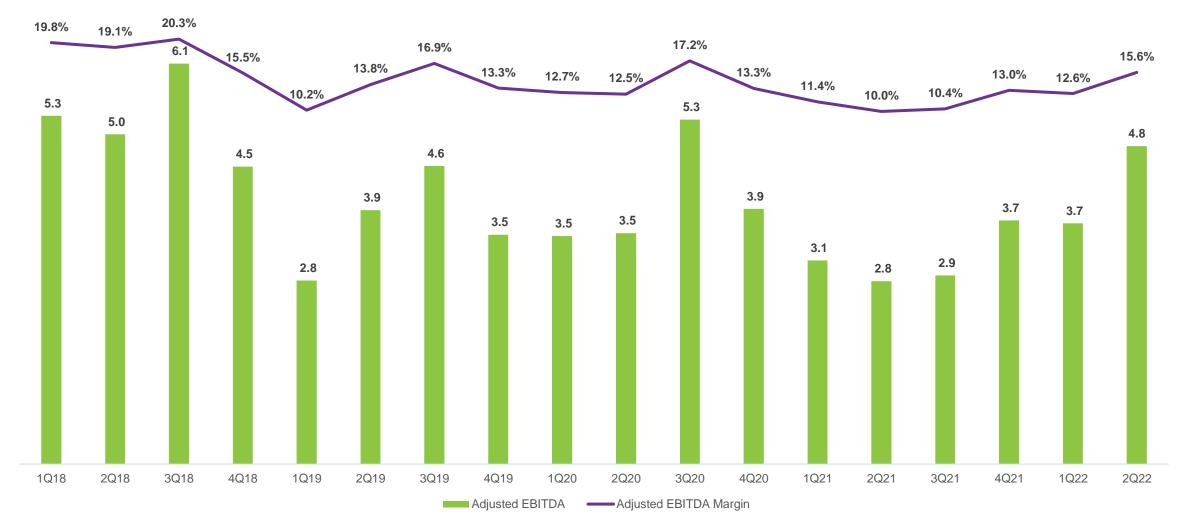

American Software, Inc. All rights reserved. | Proprietary & Confidential

### Revenue Contributions

#### **Three Business Segments**



#### **Revenue by Segment (\$MMs)**





# Transition to the Cloud

Annual Contract Value (ACV)



AMERICAN SOFTWARE

# Rising Mix of Recurring Revenue

Quarterly Revenue in \$MMs



© 2021 American Software, Inc. All rights reserved. | Proprietary & Confidential



# Growing Subscription Revenue Stream



#### Subscription & Maintenance Revenue in \$MMs

AMERICAN SOFTWARE

### Gross Margin Expansion

#### Gross Profit in \$MMs



#### Non-GAAP Subscription Gross Margin\*



\*Non-GAAP subscription gross profit and gross margin excludes amortization of capitalized software



### Sustained Profitability Amidst Cloud Transition

Adjusted EBITDA in \$MMs





### Improved Visibility from Backlog Growth

Remaining Performance Obligation (RPO) in \$MMs



In 2Q 2022

RPO was +58% y/y

Short-term +34% y/y Long-term +87% y/y

■ Short-term RPO ■ Long-term RPO



### **Current Valuation Metrics**

| AMSWA Stock Price at 12/21/21               | \$<br>24.44   |
|---------------------------------------------|---------------|
| Market Capitalization (Fully Diluted)       | \$<br>847,688 |
| Enterprise Value (Fully Diluted)            | \$<br>736,324 |
| Cash and Investments per share at 10/31/21: | \$<br>3.21    |
| Current Dividend Yield:                     | 1.80%         |
| Price/ Sales (TTM)                          | 7.26          |
| Price/ Book (TTM)                           | 6.58          |
| Enterprise Value/Revenue 10/31/21 (ttm):    |