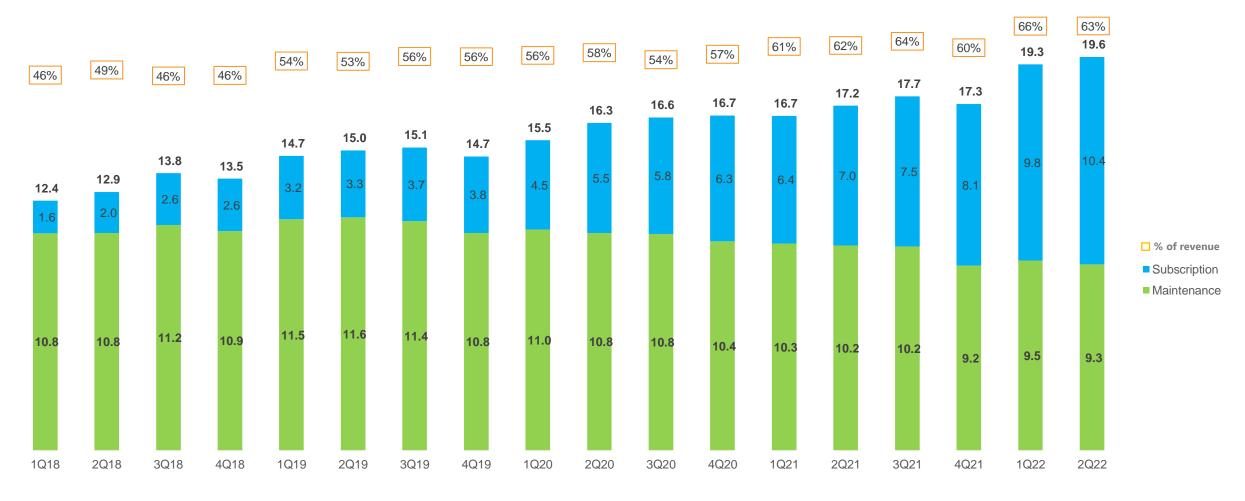

# Growing Subscription Revenue Stream

#### Subscription & Maintenance Revenue in \$MMs

AMERICAN SOFTWARE