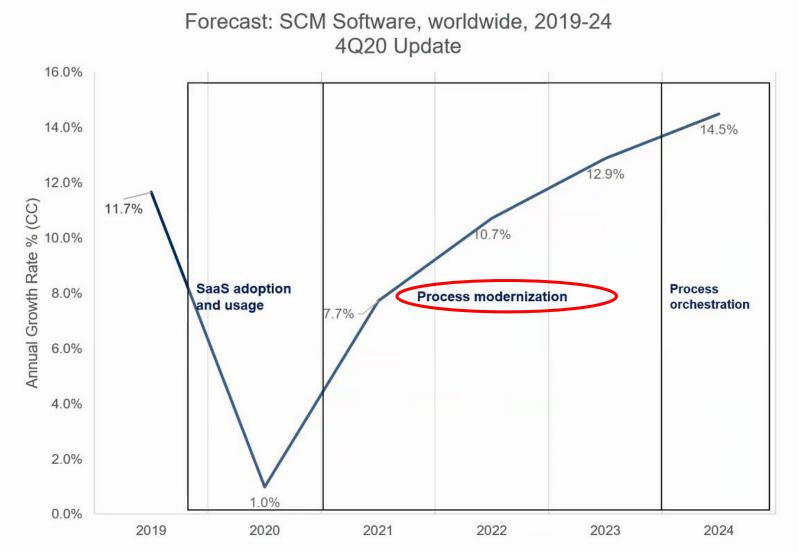

# Process Change Drives Growth in SC Software

- Transition to SaaS continues to drive the majority of growth into 2021
- The move to SaaS is driving companies to purchase new solutions which will lead to process modernization and expanding the selected vendor's footprint