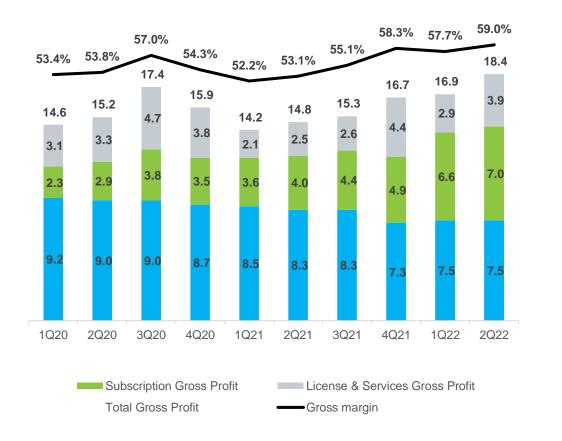

### Gross Margin Expansion

#### Gross Profit in \$MMs

#### Non-GAAP Subscription Gross Margin\*

\*Non-GAAP subscription gross profit and gross margin excludes amortization of capitalized software