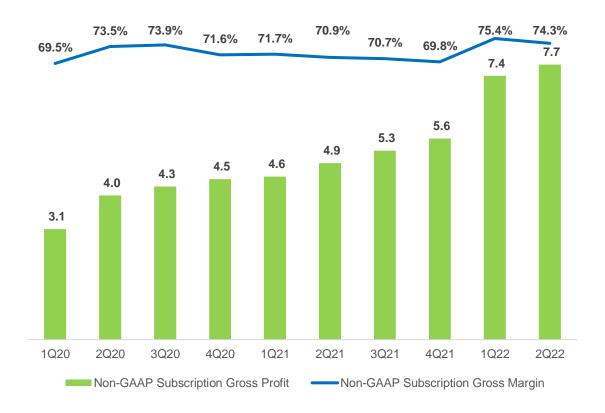

### Gross Margin Expansion

#### Gross Profit in \$MMs

#### Non-GAAP Subscription Gross Margin\*

\*Non-GAAP subscription gross profit and gross margin excludes amortization of capitalized software